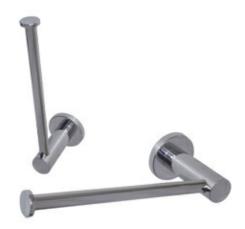

# ML6226

Lachlan Single or Spare Toilet Roll Holder

## **Specification**

| Material     | Brass                                                                                       |
|--------------|---------------------------------------------------------------------------------------------|
| Finish       | Bright Chrome Plated                                                                        |
| Mounting     | Surface Mount Concealed Fix                                                                 |
| Capacity     | One standard toilet roll                                                                    |
| Overall Size | 170mmW x 76mmD - Horizontal                                                                 |
| Holder       | 10mmØ x 135mmL with 17mmØ Cap (3mmD)                                                        |
| Standoff     | 60mm                                                                                        |
| Note         | * This unit is accessible compliant when installed in accordance with AS1428.1. guidelines. |